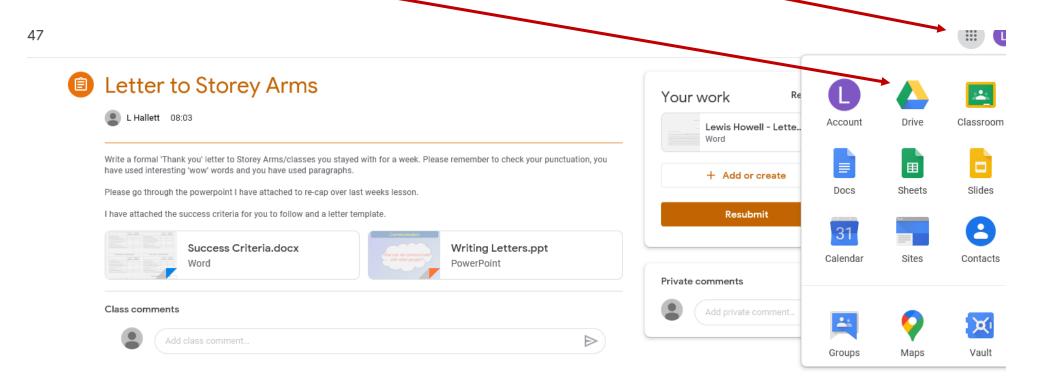

To find any work you have completed, look in your *Drive* by clicking on the *waffle* in the top right hand corner. -

All work is automatically saved as you work. If you have more than one pupil who will be accessing Google Classroom make sure they each log out by clicking on the coloured circle in the top right hand corner (it will have the initial of their first name in it)