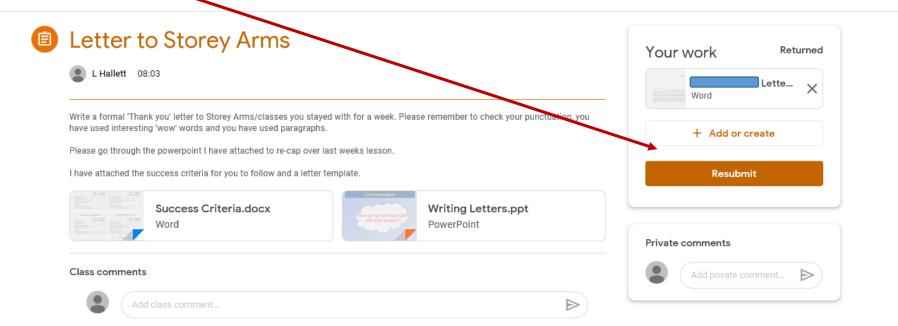

Each *Classroom* may look different as teachers will organise topics in different ways. It may be organised in weeks or by lessons.

When you click on an assignment, you will see the instructions given by the teacher and any documents you might need. If you click on the documents they will open up in a new internet tab. If you are asked to create or amend a document you can do that online and it will automatically save it in your *Drive* (see next page). To *Hand in* your work click the *Hand in* button (this piece of work has already been handed in which is why it says *Resubmit*, you can go back and edit your work at any time)