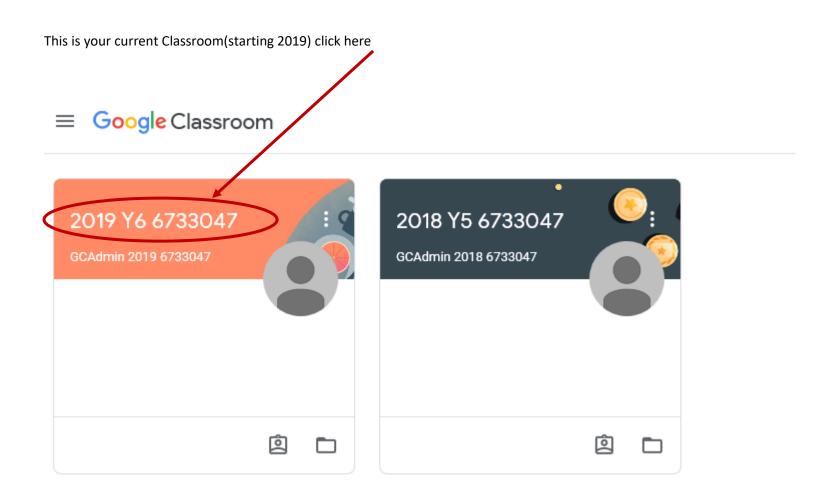

Each *Classroom* may look different as teachers will organise topics in different ways. It may be organised in weeks or by lessons.

When you click on an assignment, you will see the instructions given by the teacher and any documents you might need. If you click on the documents they will open up in a new internet tab. If you are asked to create or amend a document you can do that online and it will automatically save it in your *Drive* (see next page). To *Hand in* your work click the *Hand in* button (this piece of work has already been handed in which is why it says *Resubmit*, you can go back and edit your work at any time)

To find any work you have completed, look in your *Drive* by clicking on the *waffle* in the top right hand corner. -

All work is automatically saved as you work. If you have more than one pupil who will be accessing Google Classroom make sure they each log out by clicking on the coloured circle in the top right hand corner (it will have the initial of their first name in it)