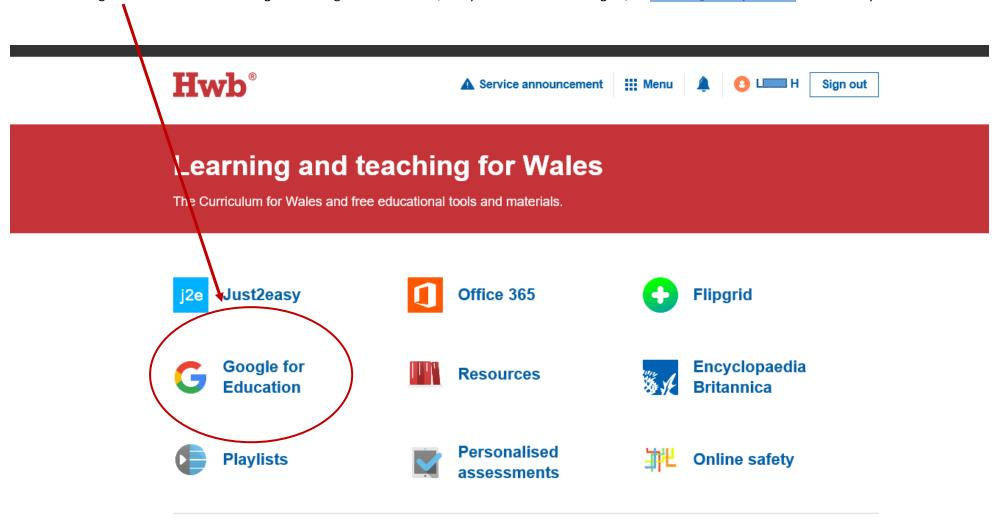

## Google Classroom

Click here to log on. You will be asked to log on to Google a second time, use your Hwb username again, ie. <a href="mailto:turnero@hwbcymru.net">turnero@hwbcymru.net</a> then select you are a student.