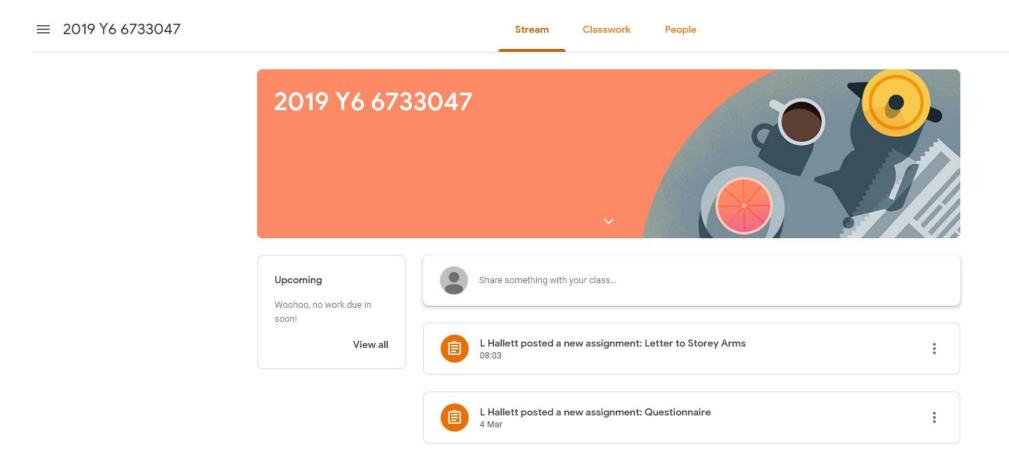

At the top are three tabs: *Stream*, which gives you the most up to date status; *Classwork* which shows any assignments; and *People*, who else is in your class.

You can see your assignments by clicking on it from *Stream* or by going into *Classwork* (next page)