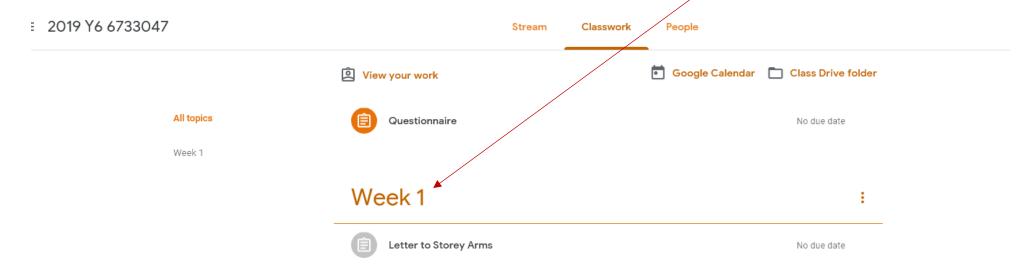

At the top are three tabs: *Stream*, which gives you the most up to date status; *Classwork* which shows any assignments; and *People*, who else is in your class.

You can see your assignments by clicking on it from *Stream* or by going into *Classwork* (next page)

Each *Classroom* may look different as teachers will organise topics in different ways. It may be organised in weeks or by lessons.

When you click on an assignment, you will see the instructions given by the teacher and any documents you might need. If you click on the documents they will open up in a new internet tab. If you are asked to create or amend a document you can do that online and it will automatically save it in your *Drive* (see next page). To *Hand in* your work click the *Hand in* button (this piece of work has already been handed in which is why it says *Resubmit*, you can go back and edit your work at any time)